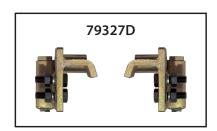

## **FEATURES**

- Push button air/hydraulic pump provides safe, quick lifting up to 9" which allows for a maximum lift height of 19-7/8" when using both adapters and extension screw extended.
- The lifting pads safely support the vehicle on the bridge and the adjustable lift arms span up to 71-5/8".
- Universal mounting brackets adjust to a lift rail range of 32" to 46-1/2".
- Flat-end and hook-end adapter brackets are equipped with spring-loaded roller bearings for
- smooth maneuverability of bridge on lift rails. These brackets are sold separately.
- Mechanical stop prevents accidental lowering of bridge.
- Lowering is accomplished with one hand on the release lever and the other hand releasing the mechanical stop.
- Equipped with rubber faced saddles for differential lifting.
- Included lift adapters: (2) 3-1/2" Adapters, (2) 5" Adapters, and (2) Padded Saddles w/ Extension Screws
- Available mounting adapters:
  79326D: Flat-End Adapter Bracket Kit
  79327D: Hook-End Adapter Bracket Kit
- Overall width from outside edge of lift pad: Arms retracted: 36-11/16"
   Arms extended: 71-5/8"