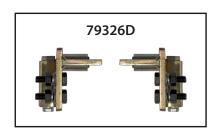

## **FEATURES**

- Push button air/hydraulic pump provides safe, quick lifting up to 9" which allows for a maximum lift height of 19-7/8" when using both adapters and extension screw extended.
- The lifting pads safely support the vehicle on the bridge and the adjustable lift arms span up to 71-5/8".
- Universal mounting brackets adjust to a lift rail range of 32" to 46-1/2".
- Flat-end and hook-end adapter brackets are equipped with spring-loaded roller bearings for
- smooth maneuverability of bridge on lift rails. These brackets are sold separately.
- Mechanical stop prevents accidental lowering of bridge.
- Lowering is accomplished with one hand on the release lever and the other hand releasing the mechanical stop.
- Equipped with rubber faced saddles for differential lifting.
- Included lift adapters: (2) 3-1/2" Adapters, (2) 5" Adapters, and (2) Padded Saddles w/ Extension Screws
- Available mounting adapters:
  79326D: Flat-End Adapter Bracket Kit
  79327D: Hook-End Adapter Bracket Kit
- Overall width from outside edge of lift pad: Arms retracted: 36-11/16"
   Arms extended: 71-5/8"