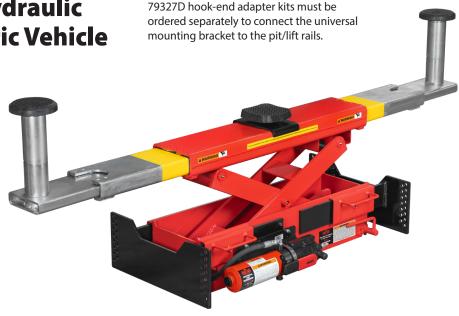

## INTENDED USE

Used in quick lube pit applications or in conjunction with above ground lifts. It has lift arms that are wider than our other bridges to meet the needs of wide electric vehicles. This bridge straddles the lift rails and raises the vehicle's tires off the rails for wheel alignment, brake, tire and suspension work.

## **FEATURES**

- Push button air/hydraulic pump provides safe, quick lifting up to 9" which allows for a maximum lift height of 19-7/8" when using both adapters and extension screw extended.
- The lifting pads safely support the vehicle on the bridge and the adjustable lift arms span up to 71-5/8".
- Universal mounting brackets adjust to a lift rail range of 32" to 46-1/2".
- Flat-end and hook-end adapter brackets are equipped with spring-loaded roller bearings for
- smooth maneuverability of bridge on lift rails. These brackets are sold separately.
- Mechanical stop prevents accidental lowering of bridge.
- Lowering is accomplished with one hand on the release lever and the other hand releasing the mechanical stop.
- Equipped with rubber faced saddles for differential lifting.
- Included lift adapters: (2) 3-1/2" Adapters, (2) 5" Adapters, and (2) Padded Saddles w/ Extension Screws
- Available mounting adapters:
  79326D: Flat-End Adapter Bracket Kit
  79327D: Hook-End Adapter Bracket Kit
- Overall width from outside edge of lift pad: Arms retracted: 36-11/16"
   Arms extended: 71-5/8"

| Model# | Capacity<br>@ 100 P.S.I. | Stroke | Adapter Heights     |                    |                  |                 | Dimensions |       |         |          |
|--------|--------------------------|--------|---------------------|--------------------|------------------|-----------------|------------|-------|---------|----------|
|        |                          |        | Saddle<br>Retracted | Saddle<br>Extended | Short<br>Adapter | Tall<br>Adapter | Length     | Width | Height  | Weight   |
| 79345  | 3 Ton                    | 9"     | 1.25"               | 3.5"               | 3.5"             | 5"              | 35.75"     | 21.5" | 9.5625" | 350 lbs. |