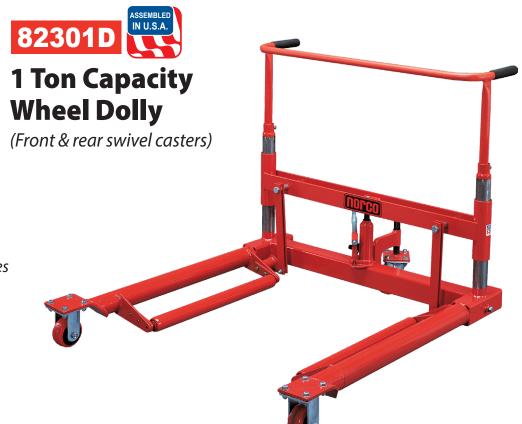

## 1 Ton Capacity Wheel Dolly

(Rear swivel caster)

INTENDED USE

For the removal and installation of single, tandem and duplex tires and wheels. Swivel front wheels.

## FEATURES

- Rear swivel caster wheel and rigid front wheels provide positive steering for the model 82300D. Swivel caster wheels both fore and aft provide side to side maneuverability for the model 82301D.
- 4" wheels with polyurethane tread protect floor.
- Lift arms can be adjusted in closer to handle the more common dual wheel combinations and then adjusted outward to handle the larger combinations.
- Lift arms with ball bearing rollers easily rotate vehicle rim for bolt pattern alignment.
- Lift arms supported at both ends minimize wheel movement.
- Adjustable height push bar provides unobstructed access to hub area.
- 3-1/4" travel adjustment on rear caster wheel matches lifting arms with spindle angle.