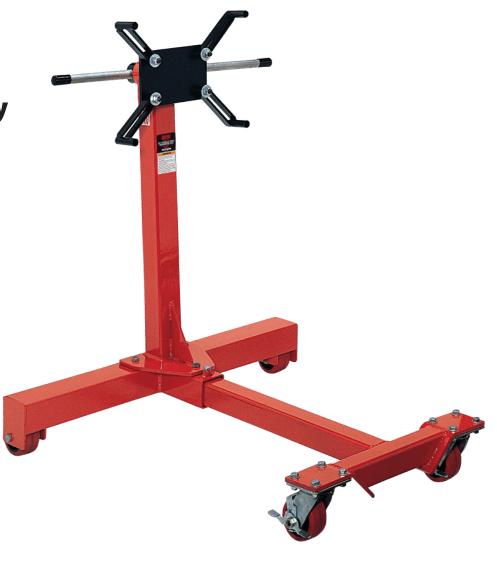

## WHEN SAFETY DEPENDS ON PERFORMANCE!

**78108i IMPORT** 

1,250 Lbs. Capacity Engine Stand

## **INTENDED USE**

For safe handling and positioning of most automotive engines, with heavier construction to handle the largest V8s.

## **FEATURES**

- Fully adjustable engine mounting head.
- Long handle and 360 degree rotating head easily position engine.
- One bolt disassembles stand for transporting or storage.
- Heavy wall tubing prevents excessive frame flex.
- Two rigid rear wheels. One of the two front swivel casters has a lock for maximum stability and support.